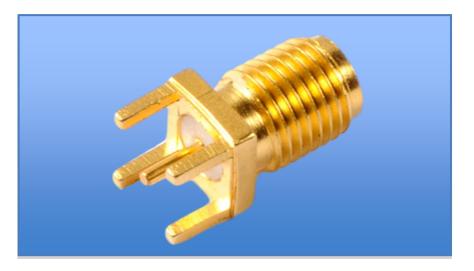

## SMA Connector

**Gold Plated SMA Coaxial Connector** 

## A straight SMA female RF coaxial connector for SMA male RF antennas.

Impedance:  $50\Omega$ . Connector mounting: PCB mount. Working voltage – 335V Max Insulation resistance -  $\geq 5000$ m<sup> $\Omega$ </sup> Dielectric withstand voltage- 1000V rms Frequency range – DC-12.4GHz Insertion loss  $\geq 1.05$  dB/6 GHz Temperature range - -65°C to 165°C