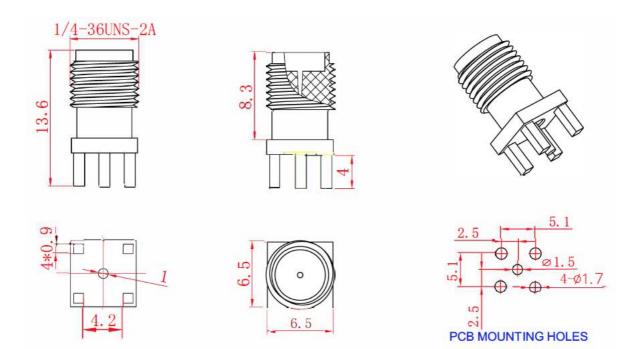

## Dimensions in mm:

Product Code: SMACONNECTOR Order code: SMACONNECTOR

Low Power Radio Solutions Ltd Two Rivers industrial Estate Station Lane, Witney OX28 4BH, UK +44(0) 1993 709418 sales@lprs.co.uk